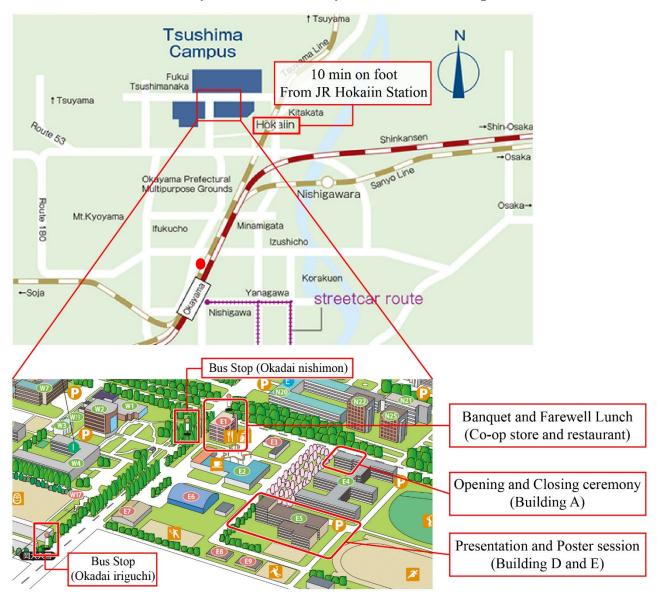

## Access to Venue (Okayama University Tsushima Campus)

## • From JR Okayama Station

- Taxi: from West Gate Rotary to "Okadai iriguchi "(about 7 min)
- Bus: from West Exit Bus Terminal, take Okaden Bus for "Okayama rika daigaku" and get off at "Okadai iriguchi" or "Okadai nishimon" (about 10 min\*)
- · On foot: about 30min
- · Train: take "JR Tsuyama-sen", get off at "Hokaiin Station" and 10min on foot\*\*.
- · Bicycle: Okayama City Community Cycle "MOMO chari" (about 15 min)

Please come with plenty of time to spare.

<sup>\*</sup> There may be delays due to heavy traffic jam.

<sup>\*\*</sup> There are only one or two trains per hour. Please check the timetable.