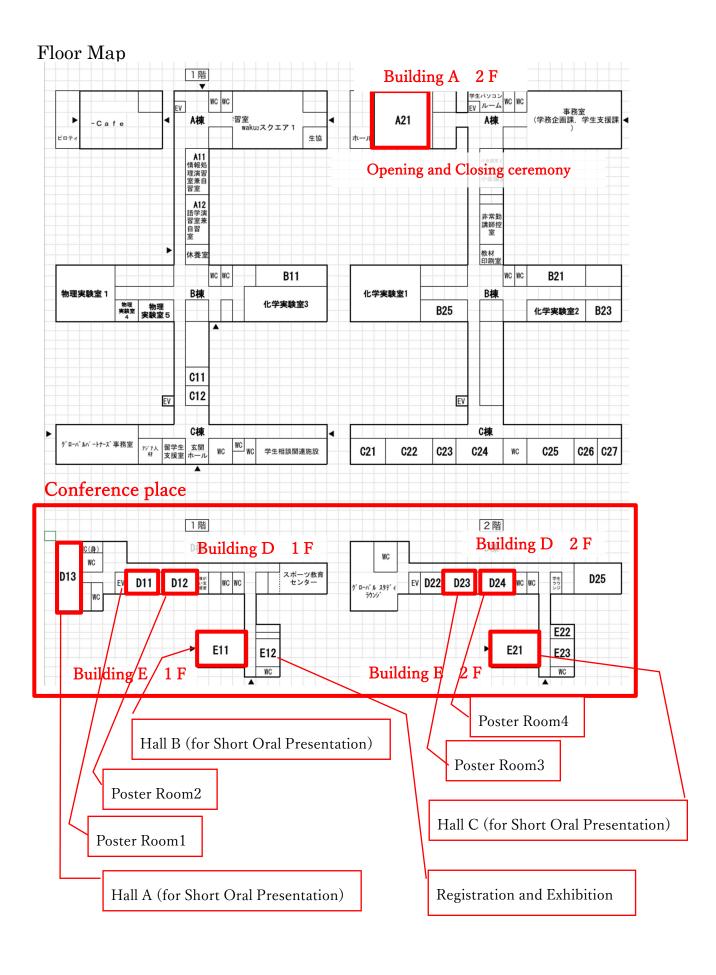

## Access to Venue (Okayama University Tsushima Campus)



## • From JR Okayama Station

- Taxi: from West Gate Rotary to "Okadai iriguchi "(about 7 min)
- Bus: from West Exit Bus Terminal, take Okaden Bus for "Okayama rika daigaku" and get off at "Okadai iriguchi" or "Okadai nishimon" (about 10 min\*)
- · On foot: about 30min
- · Train: take "JR Tsuyama-sen", get off at "Hokaiin Station" and 10min on foot\*\*.
- · Bicycle: Okayama City Community Cycle "MOMO chari" (about 15 min)

Please come with plenty of time to spare.

<sup>\*</sup> There may be delays due to heavy traffic jam.

<sup>\*\*</sup> There are only one or two trains per hour. Please check the timetable.